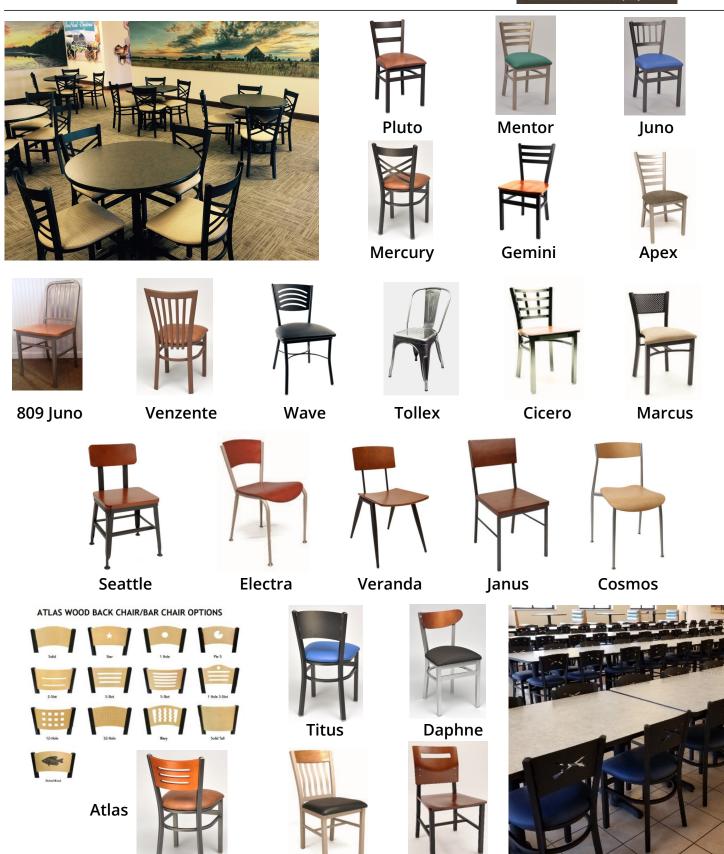

# **METAL CHAIRS**

Swag

**Adonis** 

# **WOOD CHAIRS**

Café

Charleston

Concord

Winston

Stephanie

Hampton

**Boston** 

Arlington

**Arlington-USUB** 

Sonoma Sonoma-USUB

Veranda

**SELECT FROM OUR STANDARD** STAIN FINISHES OR USE A **CUSTOM STAIN TO MATCH** YOUR PROJECT.

**Bowback** 

Diamondback

Napa

Tacoma

Farmhouse 7501

# **WOOD BARSTOOLS**

Café

Winston

Stephanie

**Bowback** 

Diamondback

Napa

Hampton

**Boston** 

Roman-WS

Roman-PS

Tacoma

**Backless** 

Anthony 1108-POD

Saturn **Patriot** 

PLEASE REFER TO **WOOD CHAIR CATALOG PAGE FOR LIKENESS** 

Veranda

Arlington Arlington-DUPSB Sonoma

Source Hospitality Manufacturing Group www.sourcehmg.com