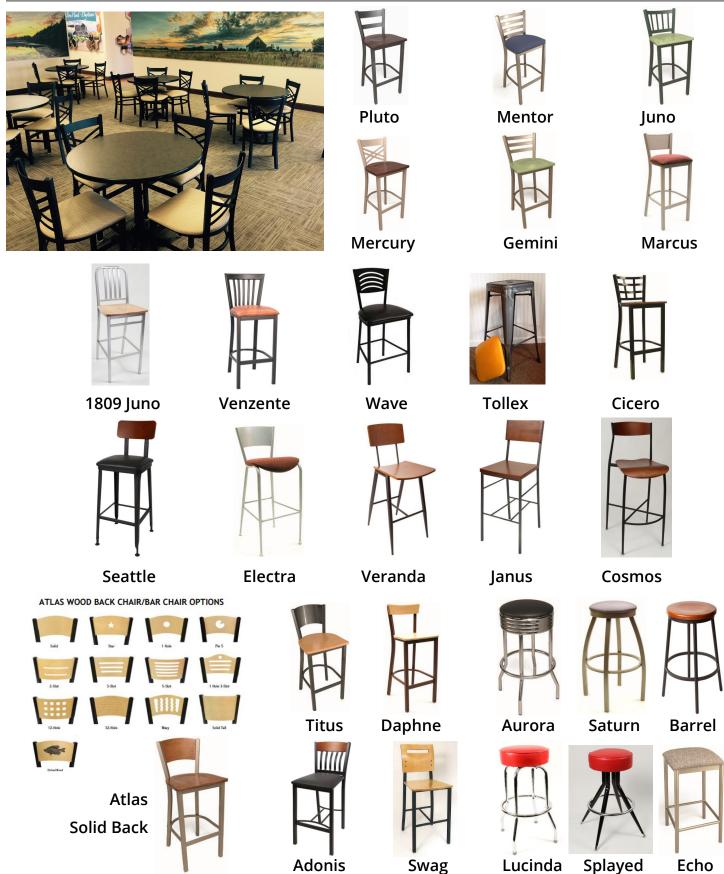

# **METAL CHAIRS**

Swag

**Adonis** 

# **METAL BARSTOOLS**

# **WOOD CHAIRS**

Café

Charleston

Concord

Winston

Stephanie

Hampton

**Boston** 